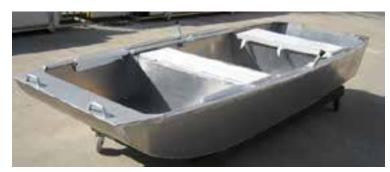

## Fishmaster 350 / 350-2

Boat for rowing or electric powered engine, o or little outboard (2/4 hp), suitable for protected waters, lakes, creeks, calm sea areas.

The hull bottom is flat to ensure the max stability and the well shaped bow improves the speed: inside seats are filled of closed cell foam to make the hull unsinkable.

The seats are well placed to row comfortably and a rounded shape pipe on gunwhale make the trasport safe.

The Fishmaster 350 is a great boat to be carried and launched in protected waters and enjoy a day in "little navigation".

Entirely welded, without rivets.