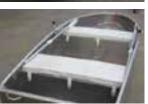

## Fishmaster 350 / 350-2

Boat for rowing or electric powered engine, o or little outboard (2/4 hp), suitable for protected waters, lakes, creeks, calm sea areas.

The hull bottom is flat to ensure the max stability and the well shaped bow improves the speed: inside seats are filled of closed cell foam to make the hull unsinkable.

Entirely welded, without rivets.