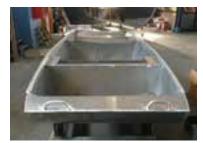

## Fishmaster 350 / 350-2

Boat for rowing or electric powered engine, o or little outboard (2/4 hp), suitable for protected waters, lakes, creeks, calm sea areas.

The hull bottom is flat to ensure the max stability and the well shaped bow improves the speed: inside seats are filled of closed cell foam to make the hull unsinkable.

The seats are well placed to row comfortably and a rounded shape pipe on gunwhale make the trasport safe.

The Fishmaster 350 is a great boat to be carried and launched in protected waters and enjoy a day in "little navigation".

Entirely welded, without rivets.