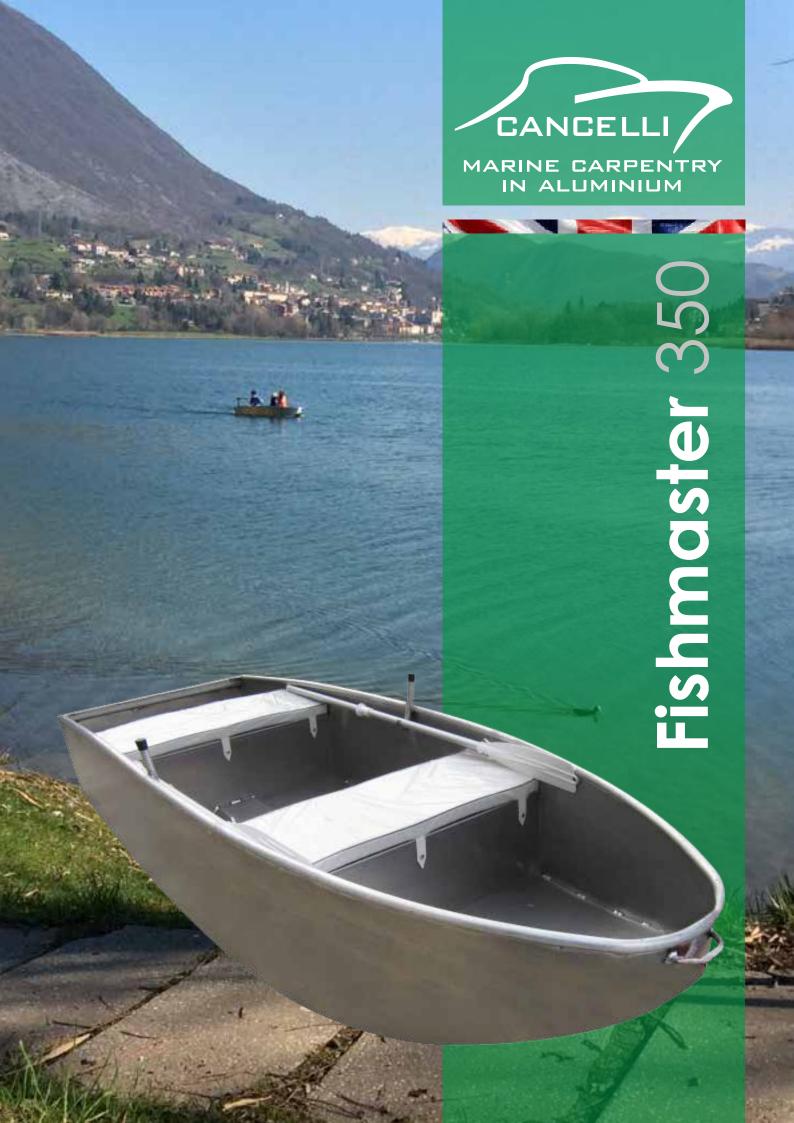

## Fishmaster 350 / 350-2

Boat for rowing or electric powered engine, o or little outboard (2/4 hp), suitable for protected waters, lakes, creeks, calm sea areas.

The hull bottom is flat to ensure the max stability and the well shaped bow improves the speed: inside seats are filled of closed cell foam to make the hull unsinkable.

The seats are well placed to row comfortably and a rounded shape pipe on gunwhale make the trasport safe.

The Fishmaster 350 is a great boat to be carried and launched in protected waters and enjoy a day in "little navigation".

Entirely welded, without rivets.