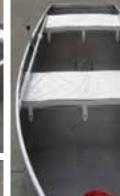

## Fishmaster 350 / 350-2

Boat for rowing or electric powered engine, o or little outboard (2/4 hp), suitable for protected waters, lakes, creeks, calm sea areas.

The hull bottom is flat to ensure the max stability and the well shaped bow improves the speed: inside seats are filled of closed cell foam to make the hull unsinkable.

The seats are well placed to row comfortably and a rounded shape pipe on gunwhale make the trasport safe.

The Fishmaster 350 is a great boat to be carried and launched in protected waters and enjoy a day in "little navigation".