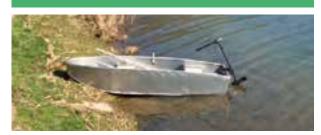

## Fishmaster 350 / 350-2

Boat for rowing or electric powered engine, o or little outboard (2/4 hp), suitable for protected waters, lakes, creeks, calm sea areas.

The hull bottom is flat to ensure the max stability and the well shaped bow improves the speed: inside seats are filled of closed cell foam to make the hull unsinkable.

The seats are well placed to row comfortably and a rounded shape pipe on gunwhale make the trasport safe.

The Fishmaster 350 is a great boat to be carried and launched in protected waters and enjoy a day in "little navigation".