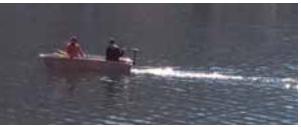

## Fishmaster 350 / 350-2

Boat for rowing or electric powered engine, o or little outboard (2/4 hp), suitable for protected waters, lakes, creeks, calm sea areas.

The hull bottom is flat to ensure the max stability and the well shaped bow improves the speed: inside seats are filled of closed cell foam to make the hull unsinkable.

The seats are well placed to row comfortably and a rounded shape pipe on gunwhale make the trasport safe.

The Fishmaster 350 is a great boat to be carried and launched in protected waters and enjoy a day in "little navigation".