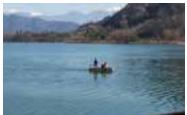

## Fishmaster 350 / 350-2

Boat for rowing or electric powered engine, o or little outboard (2/4 hp), suitable for protected waters, lakes, creeks, calm sea areas.

The hull bottom is flat to ensure the max stability and the well shaped bow improves the speed: inside seats are filled of closed cell foam to make the hull unsinkable.

The seats are well placed to row comfortably and a rounded shape pipe on gunwhale make the trasport safe.

The Fishmaster 350 is a great boat to be carried and launched in protected waters and enjoy a day in "little navigation".