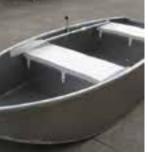

## Fishmaster 350 / 350-2

Boat for rowing or electric powered engine, o or little outboard (2/4 hp), suitable for protected waters, lakes, creeks, calm sea areas.

The hull bottom is flat to ensure the max stability and the well shaped bow improves the speed: inside seats are filled of closed cell foam to make the hull unsinkable.

The seats are well placed to row comfortably and a rounded shape pipe on gunwhale make the trasport safe.

The Fishmaster 350 is a great boat to be carried and launched in protected waters and enjoy a day in "little navigation".

Entirely welded, without rivets.